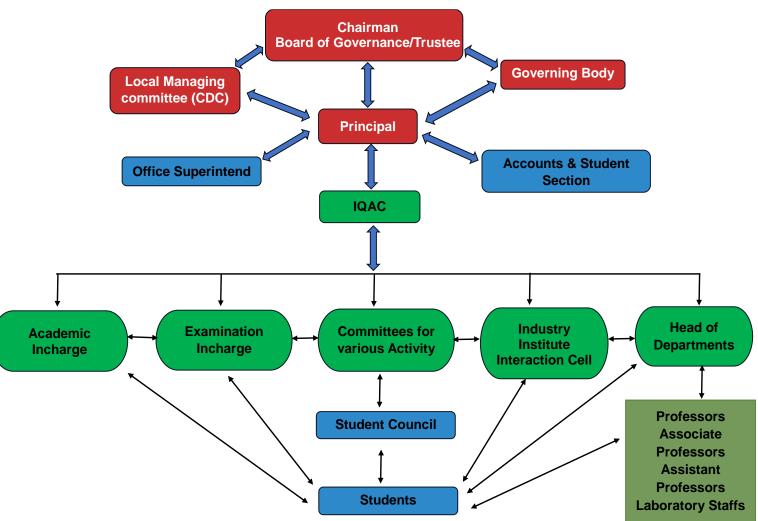

## **ORGANIZATION CHART**

## **VARIOUS COMMITTEES:**

| <ul><li>IQAC Committee</li></ul>                | Exam Committees                                           |
|-------------------------------------------------|-----------------------------------------------------------|
| Academic Program Committee                      | <ul> <li>Purchase Committee</li> </ul>                    |
| <ul> <li>Mentoring Committee</li> </ul>         | <ul> <li>Alumni Association cell</li> </ul>               |
| <ul><li>Library Committee</li></ul>             | <ul> <li>Co-Curricular and Extra Curricular</li> </ul>    |
| <ul> <li>Training and Placement cell</li> </ul> | <ul> <li>Industry-Institute Participation cell</li> </ul> |
| NSS Committee                                   | <ul> <li>Anti-Discrimination cell</li> </ul>              |
| <ul><li>Anti-Ragging cell</li></ul>             | Feedback Committee                                        |
| <ul><li>Vishakha Committee</li></ul>            | Student Mentoring and Grievance                           |